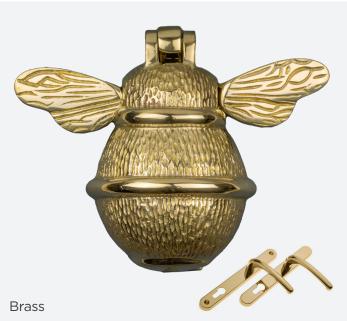

ot identical, colour palette, ensuring a complementary yet distinctive look. Made from premium brass, these knockers are built to last, developing a one-of-a-kind patina as they age. More than a functional detail, these accents make a refined statement, adding both style and personality to your Superidoor.



#### **Colour match with Standard Furniture**

Our Handcrafted finishes are backed by a generous 2-year warranty, offering protection against corrosion while allowing the brass to naturally patina, adding depth and character over time. This finish is designed to age gracefully, creating a unique look that enhances its charm as the years go by.



### **Dragonfly**







### **Bee Hive**











## **Highland Cow**



Please note: Highland Cow not available on Malton



### Bee