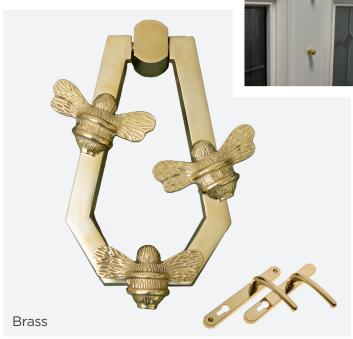

o harmonize with our classic door furniture, each knocker is crafted with a similar, though not identical, colour palette, ensuring a complementary yet distinctive look. Made from premium brass, these knockers are built to last, developing a one-of-a-kind patina as they age. More than a functional detail, these accents make a refined statement, adding both style and personality to your Superidoor.



#### **Colour match with Standard Furniture**

Our Handcrafted finishes are backed by a generous 2-year warranty, offering protection against corrosion while allowing the brass to naturally patina, adding depth and character over time. This finish is designed to age gracefully, creating a unique look that enhances its charm as the years go by.



### **Dragonfly**







### **Bee Hive**











## **Highland Cow**



Please note: Highland Cow not available on Malton



### Bee