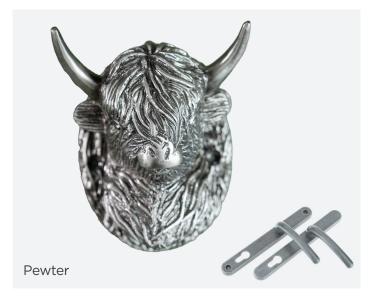

# **Handcrafted Collection**

Add a unique and personal touch to your door with our bespoke collection of handcrafted brass knockers.

Designed to harmonize with our classic door furniture, each knocker is crafted with a similar, though not identical, colour palette, ensuring a complementary yet distinctive look. Made from premium brass, these knockers are built to last, developing a one-of-a-kind patina as they age. More than a functional detail, these accents make a refined statement, adding both style and personality to your Superidoor.

#### **Colour match with Standard Furniture**

Our Handcrafted finishes are backed by a generous 2-year warranty, offering protection against corrosion while allowing the brass to naturally patina, adding depth and character over time. This finish is designed to age gracefully, creating a unique look that enhances its charm as the years go by.

## **Highland Cow**

Please note: Highland Cow not available on Malton