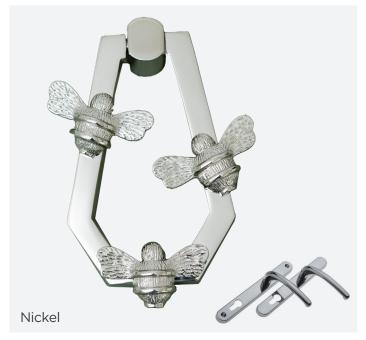

to harmonize with our classic door furniture, each knocker is crafted with a similar, though not identical, colour palette, ensuring a complementary yet distinctive look. Made from premium brass, these knockers are built to last, developing a one-of-a-kind patina as they age. More than a functional detail, these accents make a refined statement, adding both style and personality to your Superidoor.



#### **Colour match with Standard Furniture**

Our Handcrafted finishes are backed by a generous 2-year warranty, offering protection against corrosion while allowing the brass to naturally patina, adding depth and character over time. This finish is designed to age gracefully, creating a unique look that enhances its charm as the years go by.



### **Dragonfly**







### **Bee Hive**











## **Highland Cow**



Please note: Highland Cow not available on Malton



### Bee