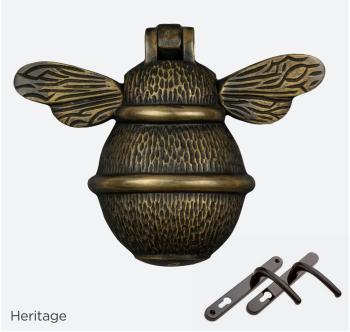

dentical, colour palette, ensuring a complementary yet distinctive look. Made from premium brass, these knockers are built to last, developing a one-of-a-kind patina as they age. More than a functional detail, these accents make a refined statement, adding both style and personality to your Superidoor.



#### **Colour match with Standard Furniture**

Our Handcrafted finishes are backed by a generous 2-year warranty, offering protection against corrosion while allowing the brass to naturally patina, adding depth and character over time. This finish is designed to age gracefully, creating a unique look that enhances its charm as the years go by.



### **Dragonfly**







### **Bee Hive**











## **Highland Cow**



Please note: Highland Cow not available on Malton



### Bee