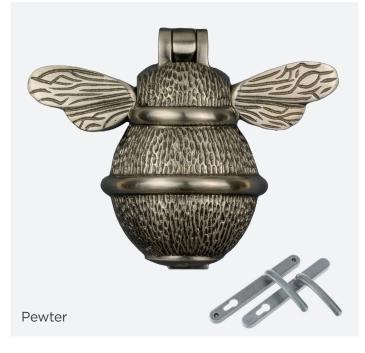

ntical, colour palette, ensuring a complementary yet distinctive look. Made from premium brass, these knockers are built to last, developing a one-of-a-kind patina as they age. More than a functional detail, these accents make a refined statement, adding both style and personality to your Superidoor.



#### **Colour match with Standard Furniture**

Our Handcrafted finishes are backed by a generous 2-year warranty, offering protection against corrosion while allowing the brass to naturally patina, adding depth and character over time. This finish is designed to age gracefully, creating a unique look that enhances its charm as the years go by.



### **Dragonfly**







### **Bee Hive**











## **Highland Cow**



Please note: Highland Cow not available on Malton



### Bee