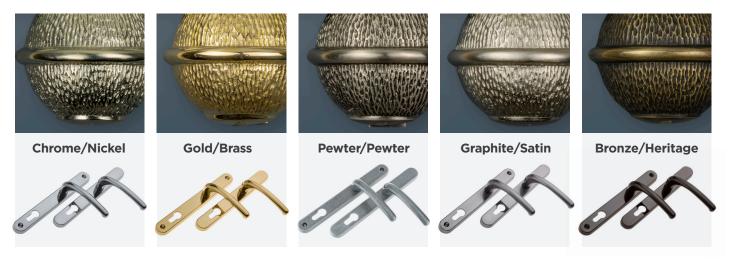

#### **Colour match with Standard Furniture**

Our Handcrafted finishes are backed by a generous 2-year warranty, offering protection against corrosion while allowing the brass to naturally patina, adding depth and character over time. This finish is designed to age gracefully, creating a unique look that enhances its charm as the years go by.