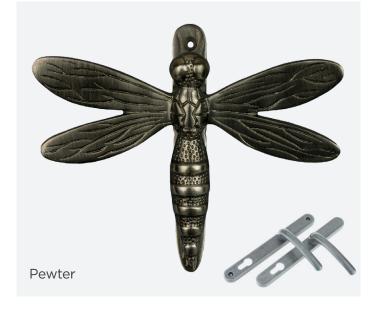

ss knockers.

Designed to harmonize with our classic door furniture, each knocker is crafted with a similar, though not identical, colour palette, ensuring a complementary yet distinctive look. Made from premium brass, these knockers are built to last, developing a one-of-a-kind patina as they age. More than a functional detail, these accents make a refined statement, adding both style and personality to your Superidoor.



#### **Colour match with Standard Furniture**

Our Handcrafted finishes are backed by a generous 2-year warranty, offering protection against corrosion while allowing the brass to naturally patina, adding depth and character over time. This finish is designed to age gracefully, creating a unique look that enhances its charm as the years go by.



### **Dragonfly**







### **Bee Hive**











## **Highland Cow**



Please note: Highland Cow not available on Malton



### Bee