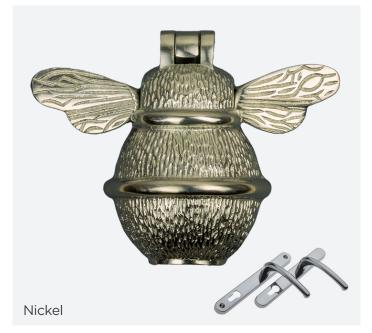

# **Handcrafted Collection**

Add a unique and personal touch to your door with our bespoke collection of handcrafted brass knockers.

Designed to harmonize with our classic door furniture, each knocker is crafted with a similar, though not identical, colour palette, ensuring a complementary yet distinctive look. Made from premium brass, these knockers are built to last, developing a one-of-a-kind patina as they age. More than a functional detail, these accents make a refined statement, adding both style and personality to your Superidoor.

#### **Colour match with Standard Furniture**

Our Handcrafted finishes are backed by a generous 2-year warranty, offering protection against corrosion while allowing the brass to naturally patina, adding depth and character over time. This finish is designed to age gracefully, creating a unique look that enhances its charm as the years go by.

### Bee