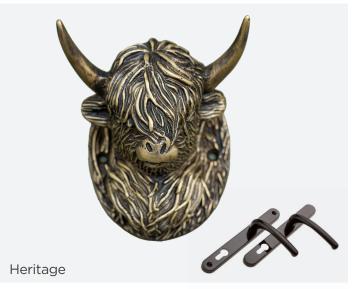

# **Handcrafted Collection**

Add a unique and personal touch to your door with our bespoke collection of handcrafted brass knockers.

Designed to harmonize with our classic door furniture, each knocker is crafted with a similar, though not identical, colour palette, ensuring a complementary yet distinctive look. Made from premium brass, these knockers are built to last, developing a one-of-a-kind patina as they age. More than a functional detail, these accents make a refined statement, adding both style and personality to your Superidoor.

#### **Colour match with Standard Furniture**

Our Handcrafted finishes are backed by a generous 2-year warranty, offering protection against corrosion while allowing the brass to naturally patina, adding depth and character over time. This finish is designed to age gracefully, creating a unique look that enhances its charm as the years go by.

## **Highland Cow**

Please note: Highland Cow not available on Malton