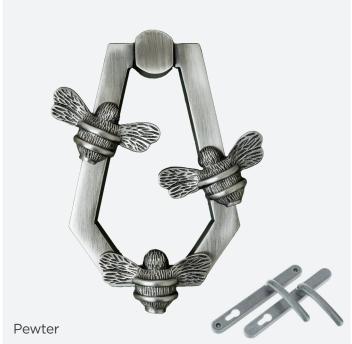

harmonize with our classic door furniture, each knocker is crafted with a similar, though not identical, colour palette, ensuring a complementary yet distinctive look. Made from premium brass, these knockers are built to last, developing a one-of-a-kind patina as they age. More than a functional detail, these accents make a refined statement, adding both style and personality to your Superidoor.



#### **Colour match with Standard Furniture**

Our Handcrafted finishes are backed by a generous 2-year warranty, offering protection against corrosion while allowing the brass to naturally patina, adding depth and character over time. This finish is designed to age gracefully, creating a unique look that enhances its charm as the years go by.



### **Dragonfly**







### **Bee Hive**











## **Highland Cow**



Please note: Highland Cow not available on Malton



### Bee