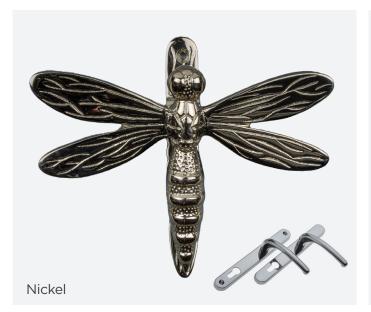

brass knockers.

Designed to harmonize with our classic door furniture, each knocker is crafted with a similar, though not identical, colour palette, ensuring a complementary yet distinctive look. Made from premium brass, these knockers are built to last, developing a one-of-a-kind patina as they age. More than a functional detail, these accents make a refined statement, adding both style and personality to your Superidoor.



#### **Colour match with Standard Furniture**

Our Handcrafted finishes are backed by a generous 2-year warranty, offering protection against corrosion while allowing the brass to naturally patina, adding depth and character over time. This finish is designed to age gracefully, creating a unique look that enhances its charm as the years go by.



### **Dragonfly**







### **Bee Hive**











## **Highland Cow**



Please note: Highland Cow not available on Malton



### Bee