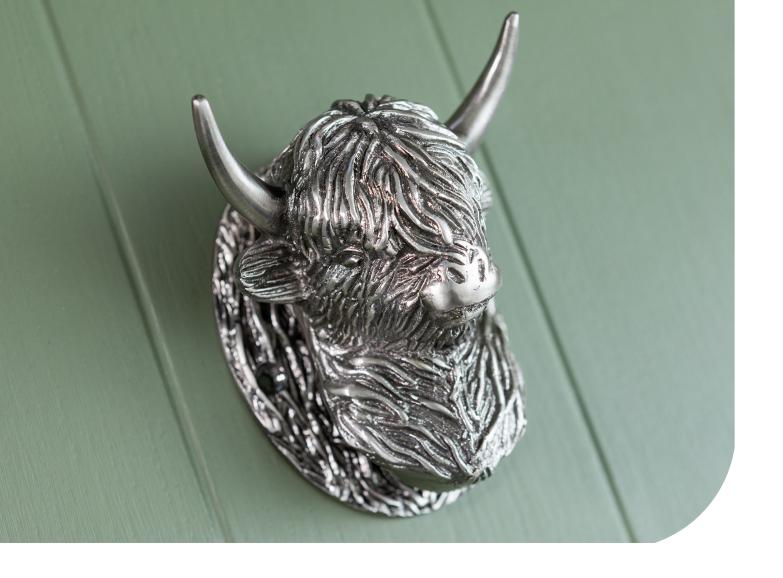

# **Handcrafted Collection**

Add a unique and personal touch to your door with our bespoke collection of handcrafted brass knockers.

Designed to harmonize with our classic door furniture, each knocker is crafted with a similar, though not identical, colour palette, ensuring a complementary yet distinctive look. Made from premium brass, these knockers are built to last, developing a one-of-a-kind patina as they age. More than a functional detail, these accents make a refined statement, adding both style and personality to your Superidoor.



#### **Colour match with Standard Furniture**

Our Handcrafted finishes are backed by a generous 2-year warranty, offering protection against corrosion while allowing the brass to naturally patina, adding depth and character over time. This finish i