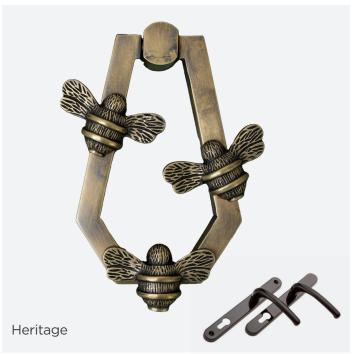

# **Handcrafted Collection**

Add a unique and personal touch to your door with our bespoke collection of handcrafted brass knockers.

Designed to harmonize with our classic door furniture, each knocker is crafted with a similar, though not identical, colour palette, ensuring a complementary yet distinctive look. Made from premium brass, these knockers are built to last, developing a one-of-a-kind patina as they age. More than a functional detail, these accents make a refined statement, adding both style and personality to your Superidoor.

#### **Colour match with Standard Furniture**

Our Handcrafted finishes are backed by a generous 2-year warranty, offering protection against corrosion while allowing the brass to naturally patina, adding depth and character over time. This finish is designed to age gracefully, creating a unique look that enhances its charm as the years go by.

### **Bee Hive**