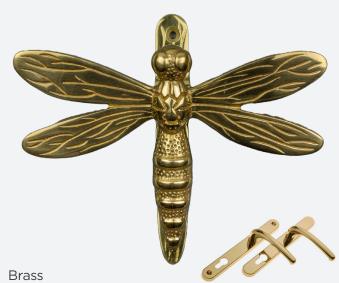

rass knockers.

Designed to harmonize with our classic door furniture, each knocker is crafted with a similar, though not identical, colour palette, ensuring a complementary yet distinctive look. Made from premium brass, these knockers are built to last, developing a one-of-a-kind patina as they age. More than a functional detail, these accents make a refined statement, adding both style and personality to your Superidoor.



#### **Colour match with Standard Furniture**

Our Handcrafted finishes are backed by a generous 2-year warranty, offering protection against corrosion while allowing the brass to naturally patina, adding depth and character over time. This finish is designed to age gracefully, creating a unique look that enhances its charm as the years go by.



### **Dragonfly**







### **Bee Hive**











## **Highland Cow**



Please note: Highland Cow not available on Malton



### Bee