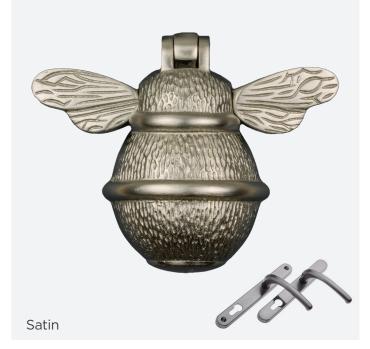

identical, colour palette, ensuring a complementary yet distinctive look. Made from premium brass, these knockers are built to last, developing a one-of-a-kind patina as they age. More than a functional detail, these accents make a refined statement, adding both style and personality to your Superidoor.



#### **Colour match with Standard Furniture**

Our Handcrafted finishes are backed by a generous 2-year warranty, offering protection against corrosion while allowing the brass to naturally patina, adding depth and character over time. This finish is designed to age gracefully, creating a unique look that enhances its charm as the years go by.



### **Dragonfly**







### **Bee Hive**











## **Highland Cow**



Please note: Highland Cow not available on Malton



### Bee